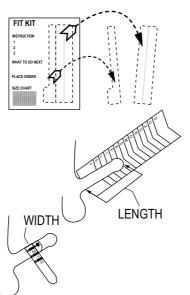

Introducing **TheyFit**™, the world's first sized-to-fit condom line in 70 custom fit size for maximum pleasure & safety.

To find your ideal condom, follow the instructions below to measure your Johnson and identify your custom size.

## **INSTRUCTIONS**:

- Cut on dotted lines to remove and separate alphabetical length measurement from numeric width measurement
- Crease length measurement strip down center to create a V-like shape. Place erect penis down center only as far as condom would unroll to find your letter
- Next, wrap numeric fit strip around middle of erection to find your corresponding number.

## WHAT TO DO NEXT:

Refer to the Fit Kit Chart below to find your individual condom size! Your custom fit is shown where your alphabetical length row meets your numeric width column. If you find that your size has an arrow in the box, follow the arrow to the next best size. If your size box is empty, please call us for additional assistance.

Please note: your "custom size" as determined by this Kit is a suggested size. You may want to choose a slightly different size based on your individual preference.