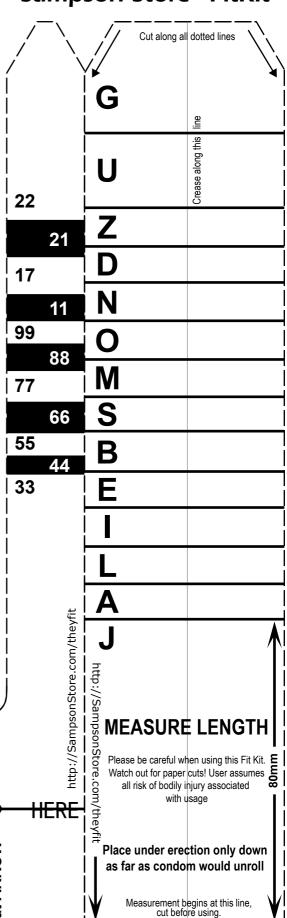

## **INSTRUCTIONS**:

- Cut on dotted lines to remove and separate alphabetical length measurement from numeric width measurement
- Crease length measurement strip down center to create a V-like shape. Place erect penis down center only as far as condom would unroll to find your letter
- Next, wrap numeric fit strip around middle of erection to find your corresponding number.

## WHAT TO DO NEXT:

Refer to the Fit Kit Chart below to find your individual condom size! Your custom fit is shown where your alphabetical length row meets your numeric width column. If you find that your size has an arrow in the box, follow the arrow to the next best size. If your size box is empty, please call us for additional assistance.

## **NOW PLACE YOUR ORDER!**

Visit **Sampson Store** at: http://SampsonStore.com/theyfit or call **+852 2329-0345** (GMT +8)

|        | Wide |     |     |     |          |          |     | Wider    |                   |          |             |          |  |
|--------|------|-----|-----|-----|----------|----------|-----|----------|-------------------|----------|-------------|----------|--|
| Longer |      | 33  | 44  | 55  | 66       | 77       | 88  | 99       | 11                | 17       | 21          | 22       |  |
|        | J    | J33 | J44 | J55 | <b>—</b> | =        |     |          |                   |          |             |          |  |
|        | Α    | A33 | A44 | A55 | A66      | <b>—</b> |     |          |                   |          |             |          |  |
|        | L    | L33 | L44 | L55 | L66      | L77      | L88 | L99      | <b>—</b>          |          |             |          |  |
|        | Ι    | 133 | 144 | 155 | 166      | 177      | 188 | 199      | <b>—</b>          |          |             |          |  |
|        | Ε    | E33 | E44 | E55 | E66      | E77      | E88 | E99      | E11               | E17      | <b>—</b>    |          |  |
|        | В    |     | B44 | B55 | B66      | B77      | B88 | B99      | B11               | B17      | <b>—</b>    |          |  |
|        | S    |     |     |     | S66      | S77      | S88 | S99      | S11               | S17      | <del></del> |          |  |
|        | М    |     |     |     | <b>-</b> | M77      | M88 | M99      | M11               | M17      | <del></del> |          |  |
|        | 0    |     |     |     | <b>→</b> | 077      | O88 | O99      | 011               | 017      | <del></del> |          |  |
|        | N    |     |     |     |          | <b> </b> | N88 | N99      | N11               | N17      | N21         | <b>←</b> |  |
|        | D    |     |     |     |          |          |     | <b>—</b> | D11               | D17      | D21         | <b>←</b> |  |
|        | Z    |     |     |     |          |          |     | <b>→</b> | Z11               | Z17      | Z21         | <b>←</b> |  |
|        | U    |     |     |     |          |          |     |          | $\longrightarrow$ | U17      | U21         | U22      |  |
|        | G    |     |     |     |          |          |     |          |                   | <b>→</b> | G21         | G22      |  |
|        |      |     |     |     |          |          |     |          |                   |          |             |          |  |

## Sampson Store® FitKit™